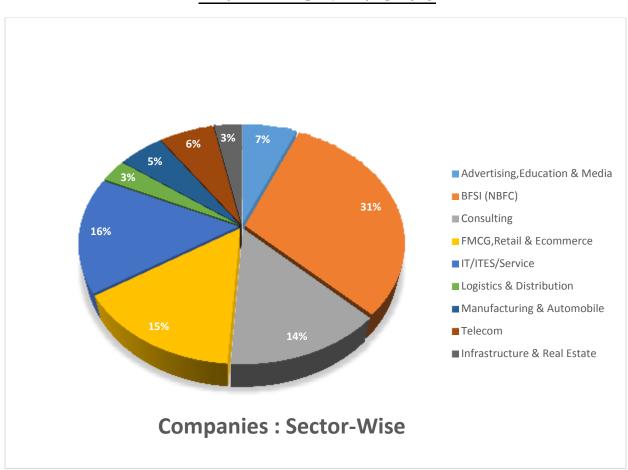

## **FINAL PLACEMENTS 2015**

Highest Package: 13 Lacs (INR)

Average Package: 6.25 Lacs (INR)

**Students Placed: Sector-Wise** 

#### **BFSI:**

Ariston Capital, Barclays, BNP Paribas, Capital First, Centrum Direct, Credence Analytics, Estire, HDFC Bank, HDFC Ltd., ICICI Bank, ICICI Securities, ICICI Prudential, IndusInd Bank, ING Vysya Bank, Kotak Mahindra Bank, Misys, Motilal Oswal Financial Services Ltd, Motilal Oswal Securities Pvt Ltd, National Stock Exchange (NSE), NSDL, Siemens, Smera Ratings, SS&C GlobeOp, Sunkersett Financial Advisory, TATA AIG, Transparent Value and XL Dynamics.

## FMCG, Retail & Ecommerce:

99 Acres, Bajaao.com, Bausch & Lomb, Book My Show, Dr. Batra's, Gloob, Gozoop, LG, Musafir.com, Nerolac, Philips, Tata Croma and Zimmber.

## IT/ITES:

Dimension Data, DirectI, Doodleblue, FIS Global, Frapp, HP, Ibexi Solutions, Ingram Micro, L&T Infotech, Mastek, Tech Mahindra, V M Ware, WNS, Yodlee and Zycus.

## **Consulting:**

Aranca B2X, Cartesian Consultant, Crisil, Deliotte, Delphian Logic, EY, Factset, Gateway Technolabs, Just Dial, Nielsen, PWC, S&P Capital IQ and Thomson Reuters.

## **Advertising, Education & Media:**

Achievers Zone, Jaro Education, Madison, Maersk Training, Netcore and Socheers.

#### **Telecom:**

Aircel, American Tower, Idea, Matrix, Reliance Jio and Tata Communication.

## **Manufacturing & Automobile:**

Gravitas, Mahindra & Mahindra Ltd. and Sandvik.

## **Logistics & Distribution:**

All Cargo Logistic Ltd, Celite Tyres and Tuscan Ventures.

## **Infrastructure & Real Estate:**

Ajmera Realty & Infra Pvt Ltd, Knight Frank and Reeca Infrastructure Pvt. Ltd.