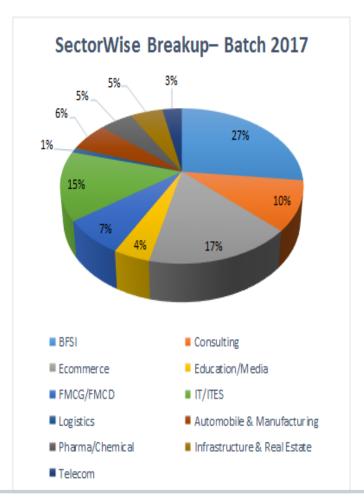

MBA (Tech)

Batch 2017



### The Essence of MBA (Tech.)

NMIMS has always thrived to define the new era as an amalgamation of Technology and Management. MBA (Tech.) programme at MPSTME has understood the current dynamics of business of the 21st century and linked it successfully to develop and help students link the technology know-how to management concepts which has benefitted them to perform efficiently and effectively.

This course has not only linked technology and management but is preparing students to head for the future though INNOVATION, CREATIVITY and encouraging ENTREPRNUERSHIP.

### Batch 2017: Statistics



### **Total Number of Students**



367 Students

#### Male—Female Ratio



78:22

## Placement 2017 Highlights









### Eminent Recruiters Final Placement—2017

ACCENTURE

ADOBE ALEPO TECHNOLOGIES **AVALON** BDO CONSULTING DAILYHUNT DESTAR TECHNOLOGIES DIRECT I **EREMIDIUM** GBOXZ HANSA RESEARCH HEWLETT PACKARD EN-TERPRISE **HUBILO HUDL KPIT MU SIGMA NETCORE** NTT DATA **ODESSA** PLAYSIMPLE QUANTINSTI SAPIENS **SMOLLAN** TICKER PLANT LTD ZYCUS

AXIS BANK **BERNS BRETT** DSP BLACKROCK MUTUAL

**EDELWEISS FINANCIAL SER-**

**FUTURE FIRST** HDFC LTD ICICI BANK

KARVY STOCK BROKING MOTILAL OSWAL

**MSCI** 

**S&P GLOBAL** SBI LIFE SS&C GLOBEOP

**XL DYNAMICS** XMPUS FINANCIAL SERVICES

ACCOLITE CONSULTING AXIS RISK CONSULTING **CEDAR MANAGEMENT CRISIL DUN & BRADSTREET** 

TRANSVEN LIFESTYLE

**AUTOMOBILE & MANUFACTURER** 

ALFA CARPETING **CELITE TYRES** HIGHBAR TECHNOCRAT JOHNSON CONTROL LG ELECTRONICS