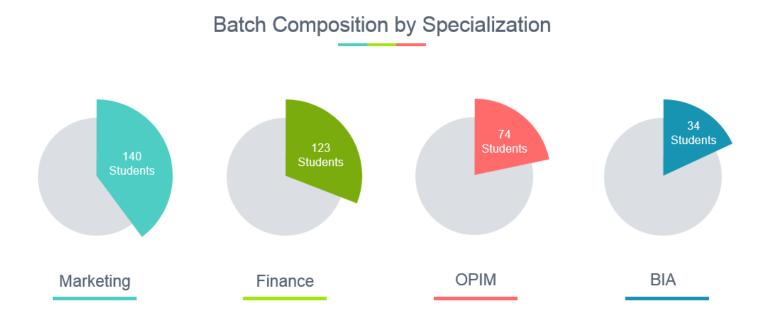

MBA (Tech)

Batch 2017



### The Essence of MBA (Tech.)

NMIMS has always thrived to define the new era as an amalgamation of Technology and Management. MBA (Tech.) programme at MPSTME has understood the current dynamics of business of the 21st century and linked it successfully to develop and help students link the technology know-how to management concepts which has benefitted them to perform efficiently and effectively.

This course has not only linked technology and management but is preparing students to head for the future though INNOVATION, CREATIVITY and encouraging ENTREPRNUERSHIP.

### Batch 2017: Statistics



### **Total Number of Students**



367 Students

#### Male—Female Ratio



78:22

## Placement 2017 Highlights









### Eminent Recruiters Final Placement—2017

ACCENTURE

ADOBE ALEPO TECHNOLOGIES **AVALON** BDO CONSULTING DAILYHUNT DESTAR TECHNOLOGIES DIRECT I **EREMIDIUM** GBOXZ HANSA RESEARCH HEWLETT PACKARD EN-TERPRISE **HUBILO HUDL KPIT MU SIGMA NETCORE** NTT DATA **ODESSA** PLAYSIMPLE QUANTINSTI SAPIENS **SMOLLAN** TICKER PLANT LTD ZYCUS

AXIS BANK **BERNS BRETT** DSP BLACKROCK MUTUAL

**EDELWEISS FINANCIAL SER-**

**FUTURE FIRST** HDFC LTD ICICI BANK

KARVY STOCK BROKING MOTILAL OSWAL

**MSCI** 

**S&P GLOBAL** SBI LIFE SS&C GLOBEOP

**XL DYNAMICS** XMPUS FINANCIAL SERVICES

ACCOLITE CONSULTING AXIS RISK CONSULTING **CEDAR MANAGEMENT CRISIL DUN & BRADSTREET** 

TRANSVEN LIFES