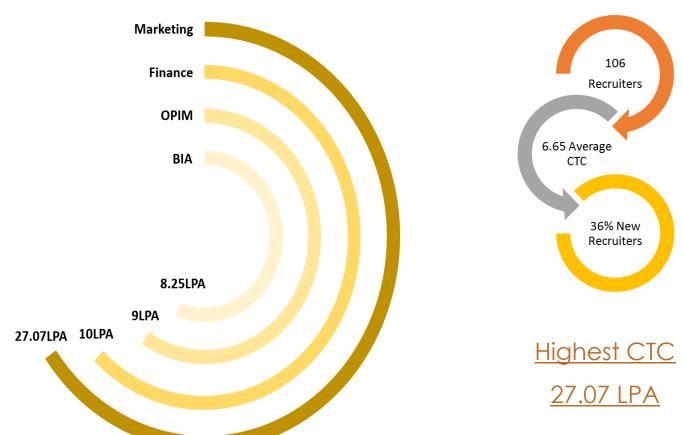

MBA (Tech)

Batch 2017



### The Essence of MBA (Tech.)

NMIMS has always thrived to define the new era as an amalgamation of Technology and Management. MBA (Tech.) programme at MPSTME has understood the current dynamics of business of the 21st century and linked it successfully to develop and help students link the technology know-how to management concepts which has benefitted them to perform efficiently and effectively.

This course has not only linked technology and management but is preparing students to head for the future though INNOVATION, CREATIVITY and encouraging ENTREPRNUERSHIP.

### Batch 2017: Statistics



### **Total Number of Students**



367 Students

#### Male—Female Ratio



78:22

## Placement 2017 Highlights









### Eminent Recruiters Final Placement—2017

ACCENTURE

ADOBE ALEPO TECHNOLOGIES **AVALON** BDO CONSULTING DAILYHUNT DESTAR TECHNOLOGIES DIRECT I **EREMIDIUM** GBOXZ HANSA RESEARCH HEWLETT PACKARD EN-TERPRISE **HUBILO HUDL KPIT MU SIGMA NETCORE** NTT DATA **ODESSA** PLAYSIMPLE QUANTINSTI SAPIENS **SMOLLAN** TICKER PLANT LTD ZYCUS

AXIS BANK **BERNS BRETT** DSP BLACKROCK MUTUAL

**EDELWEISS FINANCIAL SER-**

**FUTURE FIRST** HDFC LTD ICICI BANK

KARVY STOCK BROKING MOTILAL OSWAL

**MSCI** 

**S&P GLOBAL** SBI LIFE SS&C GLOBEOP

**XL DYNAMICS** XMPUS FINANCIAL SERVICES

ACCOLITE CONSULTING AXIS RISK CONSULTING **CEDAR MANAGEMENT CRISIL DUN & BRADSTREET** 

TRANSVEN LIFESTYLE

**AUTOMOBILE & MANUFACTURER** 

ALFA CARPETING **CELITE TYRES** HIGHBAR TECHNOCRAT JOHNSON CONTROL LG ELECTRONICS W