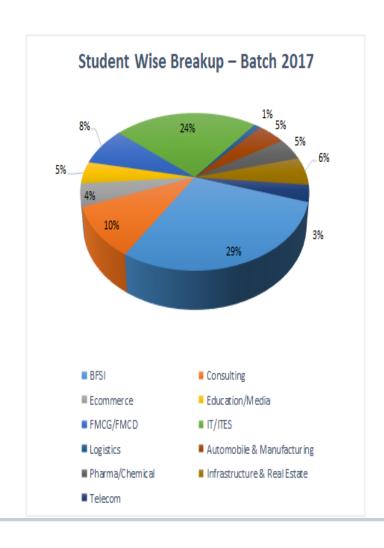

MBA (Tech)

Batch 2017



### The Essence of MBA (Tech.)

NMIMS has always thrived to define the new era as an amalgamation of Technology and Management. MBA (Tech.) programme at MPSTME has understood the current dynamics of business of the 21st century and linked it successfully to develop and help students link the technology know-how to management concepts which has benefitted them to perform efficiently and effectively.

This course has not only linked technology and management but is preparing students to head for the future though INNOVATION, CREATIVITY and encouraging ENTREPRNUERSHIP.

### Batch 2017: Statistics



### **Total Number of Students**



367 Students

#### Male—Female Ratio



78:22

## Placement 2017 Highlights









### Eminent Recruiters Final Placement—2017

ACCENTURE

ADOBE ALEPO TECHNOLOGIES **AVALON** BDO CONSULTING DAILYHUNT DESTAR TECHNOLOGIES DIRECT I **EREMIDIUM** GBOXZ HANSA RESEARCH HEWLETT PACKARD EN-TERPRISE **HUBILO HUDL KPIT MU SIGMA NETCORE** NTT DATA **ODESSA** PLAYSIMPLE QUANTINSTI SAPIENS **SMOLLAN** TICKER PLANT LTD ZYCUS

AXIS BANK **BERNS BRETT** DSP BLACKROCK MUTUAL

**EDELWEISS FINANCIAL SER-**

**FUTURE FIRST** HDFC LTD ICICI BANK

KARVY STOCK BROKING MOTILAL OSWAL

**MSCI** 

**S&P GLOBAL** SBI LIFE SS&C GLOBEOP

**XL DYNAMICS** XMPUS FINANCIAL SERVICES

ACCOLITE CONSULTING AXIS RISK CONSULTING **CEDAR MANAGEMENT CRISIL DUN & BRADSTREET** 

TRANSVEN LIFESTYLE

**AUTOMOBILE & MANUFACTURER** 

ALFA CARPETING **CELITE TYRES** HIGHBAR TECHNOCRAT JOHNSON CONTROL LG ELECTRONI