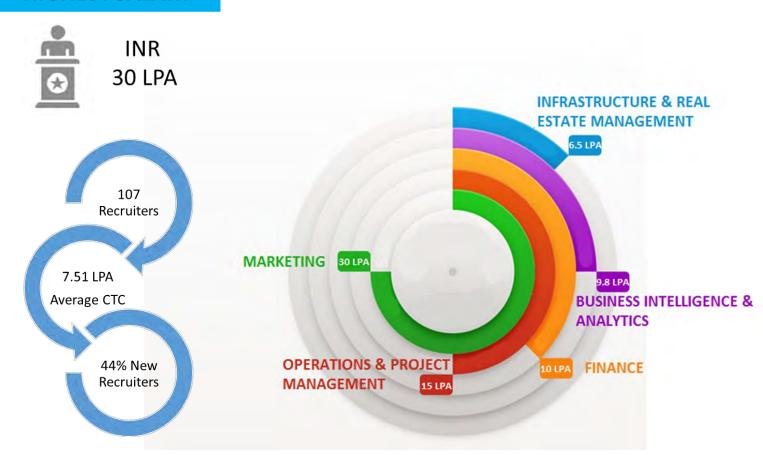

## Placement 2018 Highlights

## **HIGHEST SALARY**

FMCG/FMCD

Media/Telecom

#### PLACEMENT OFFER—SPECIALIZATION WISE

Media/Telecom

FMCG/FMCD