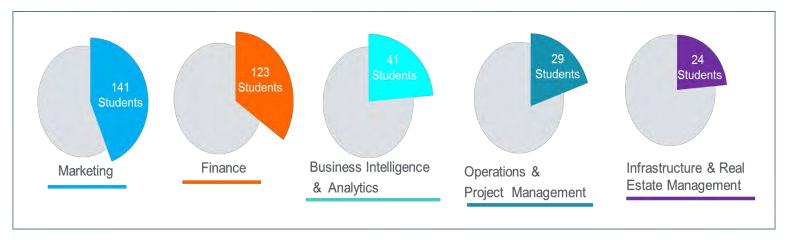

MBA (Tech)
Batch 2018



## The Essence of MBA (Tech.)

NMIMS has always thrived to define the new era as an amalgamation of Technology and Management. MBA (Tech.) programme at MPSTME has understood the current dynamics of business of the 21st century and linked it successfully to develop and help students link the technology know-how to management concepts which has benefitted them to perform efficiently and effectively.

This course has not only linked technology and management but is preparing students to head for the future though INNOVATION, CREATIVITY and encouraging ENTREPRNUERSHIP.

## Batch 2018: Statistics



### **Total Number of Students**



357 Students

### Male—Female Ratio



80:20

## MUKESH PATEL SCHOOL OF TECHNOLOGY MANAGEMENT & ENGINEERING

## Placement 2018 Highlights

#### Students Placed Sector Wise

### Companies - Sector wise



## **HIGHEST SALARY**

FMCG/FMCD

Media/Telecom

#### PLACEMENT OFFER—SPECIALIZATION WISE

Media/Telecom

FMCG/FMCD



## Eminent Recruiters Final Placement—2018

ADITYA BIRLA CAPITAL

ARANCA
CATALYSTS EDUTECH PVT
LTD.
CRISIL
CUSTOMER CENTRIA
DUN & BRADSTREET
EY
FACTSET
GEP
IIM JOBS
KNIGHT FRANK
KPMG
LOGISTICS NOW
NIELSEN
SAAS FOCUS
SMAART WATER
SMB CATALYST

BFS1/NBFC

ADVENTUM OFFSHORE ARP INVESTMENTS **AUXILO FINSERV AXIS BANK BARCLAYS** CAPITAL FIRST CENTRUM **DSP BLACKROCK** FEDERAL BANK HFFC **ICICI BANK** ICICI PRUDENTIAL ICICI SECURITIES **KARV