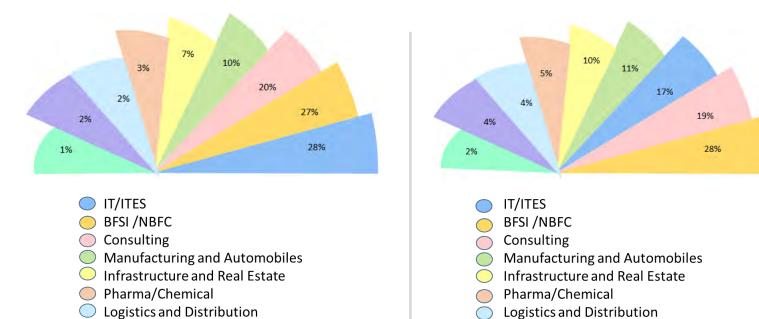

always thrived to define the new era as an amalgamation of Technology and Management. MBA (Tech.) programme at MPSTME has understood the current dynamics of business of the 21st century and linked it successfully to develop and help students link the technology know-how to management concepts which has benefitted them to perform efficiently and effectively.

This course has not only linked technology and management but is preparing students to head for the future though INNOVATION, CREATIVITY and encouraging ENTREPRNUERSHIP.

## Batch 2018: Statistics



### **Total Number of Students**



357 Students

### Male—Female Ratio



80:20

## MUKESH PATEL SCHOOL OF TECHNOLOGY MANAGEMENT & ENGINEERING

## Placement 2018 Highlights

#### Students Placed Sector Wise

### Companies - Sector wise



## **HIGHEST SALARY**

FMCG/FMCD

Media/Telecom

#### PLACEMENT OFFER—SPECIALIZATION WISE

Media/Telecom

FMCG/FMCD



## Eminent Recruiters Final Placement—2018

ADITYA BIRLA CAPITAL

ARANCA
CATALYSTS EDUTECH PVT
LTD.
CRISIL
CUSTOMER CENTRIA
DUN & BRADSTREET
EY
FACTSET
GEP
IIM JOBS
KNIGHT FRANK
KPMG
LOGISTICS NOW
NIELSEN
SAAS FOCUS
SMAART WATER
SMB CATALYST

BFS1/NBFC

ADVENTUM OFFSHORE ARP INVESTMENTS **AUXILO FINSERV AXIS BANK BARCLAYS** CAPITAL FIRST CENTRUM **DSP BLACKROCK** FEDERAL BANK HFFC **ICICI BANK** ICICI PRUDENTIAL ICICI SECURITIES **KARVY** MOTILAL OSWAL S&P GLOBAL SBI LIFE

TATA AIG

D2K TECHNOLOGIES

DELL

DIRECTI
GENPACT
HP INC.
IDFY (BALDOR TECHNOLOGIES)
MICROSOFT
NETCORE
ODESSA TECHNOLOGIES
QFIX
SAPIENS
TALLY SOLUTIONS
TICKEROL AND LED

INFRASTRUCTURE B REAL ESTATE

A