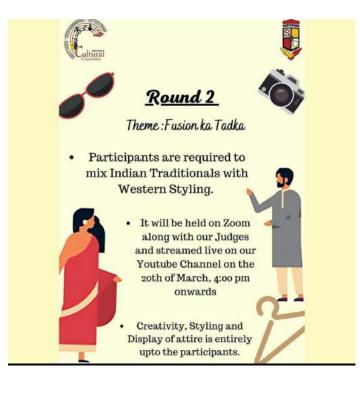

## The Students' Council Mukesh Patel School of Technology Management and Engineering SVKM'S NMIMS 2020-21 EVENT NAME: CULTURAL'S CLOSET EVENT DATE: 20<sup>th</sup> March, 2021

Every year the Students' Council Cultural Committee hosts the Traditional Day in college during the month of March. The students of our college look forward to this day as they get the opportunity to dress in their Indian Traditional Attire. This year, since it was online we decided to do Traditional Day with a twist. We organized an online fashion pageant called "Cultural's Closet" where the theme was Indian Traditionals. This event was carried out in 2 rounds. The first round was where the participants had to send us their registrations by making a 15-30 seconds Reel modelling their Indian Traditional attire. The reels were uploaded on our social media pages on the 16<sup>th</sup> of March. The reels with maximum views, likes and along with our judge of Round 1's decision were shortlisted for Round 2. The top 5 participants were selected for Round 2. The theme for Round 2 was "Fusion ka tadka", participants were required to mix and match Indian Traditionals with the flavor of Western.

We also invited eminent personalities from the Fashion Industry to judge the final round. Round 2 was hosted on zoom and streamed live on our Youtube Channel. The top 5 participants had to model their outfit along with answer a few questions by our judges. We had participants from various colleges as well and the winners were awarded with prizes.