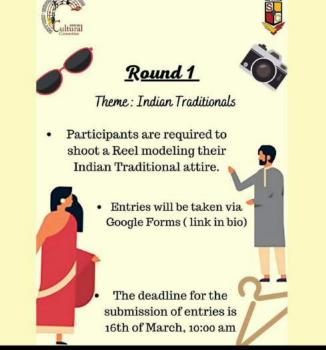

## The Students' Council Mukesh Patel School of Technology Management and Engineering SVKM'S NMIMS 2020-21 EVENT NAME: CULTURAL'S CLOSET EVENT DATE: 20<sup>th</sup> March, 2021

Every year the Students' Council Cultural Committee hosts the Traditional Day in college during the month of March. The students of our college look forward to this day as they get the opportunity to dress in their Indian Traditional Attire. This year, since it was online we decided to do Traditional Day with a twist. We organized an online fashion pageant called "Cultural's Closet" where the theme was Indian Traditionals. This event was carried out in 2 rounds. The first round was where the participants had to send us their registrations by making a 15-30 seconds Reel modelling their Indian Traditional attire. The reels were uploaded on our social media pages on the 16<sup>th</sup> of March. The reels with maximum views, likes and along with our judge of Round 1's decision were shortlisted for Round 2. The top 5 participants were selected for Round 2. The theme for Round 2 was "Fusion ka tadka", participants were required to mix and match Indian Traditionals with the flavor of Western.