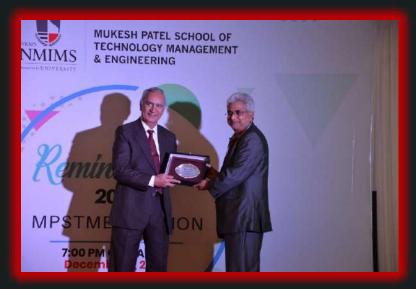

#### ALUMINI ASSOCIATION

MPSTME Alumni
Association is responsible
for facilitating the
student-alumni interactions
and aims for the
development of future
and past alumni.

Our goal is to foster an environment that enables the exchange of academic and corporate experiences and instill a sense of pride amongst not just the alumni but also the current students.

Our flagship event is the Reminiscence which is the official reunion of our college. For the last Reminiscence had standup comedian Angad

Singh Ranyal perform for

our alumni.

We have our own app called MPSTME Alumni

users and is available on

which has over 5000

the Google Play Store and Apple App Store.

Connecting the past with the future