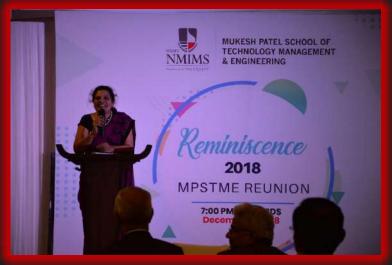

#### ALUMINI ASSOCIATION

MPSTME Alumni
Association is responsible
for facilitating the
student-alumni interactions
and aims for the
development of future
and past alumni.

Our goal is to foster an environment that enables the exchange of academic and corporate experiences and instill a sense of pride amongst not just the alumni but also the current students.

Our flagship event is the Reminiscence which is the official reunion of our college. For the last Reminiscence had standup comedian Angad

Singh Ranyal perform for

our alumni.

We have our own app called MPSTME Alumni

users and is available on

which has over 5000

the Google Play Store and Apple App Store.

Connecting the past with the future