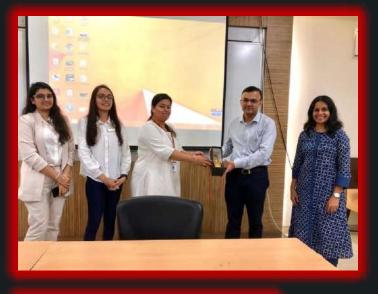

#### **VOICES**

Voices is a women centric cell which was created last year with the aim of building a community of dedicated women

Voices help women grow, share their thoughts and ideas and become better versions of themselves.

Positively Together

Motive of Voices is to create a safe space to have open discussions on issues, understand as well as address them.

Voices is a place to work together, encourage and motivate each other and ensure equal opportunities for all women.

#### VOICES GALLERY

- BREAST CANCER
   AWARENESS MONTH
- WOMEN'S DAY